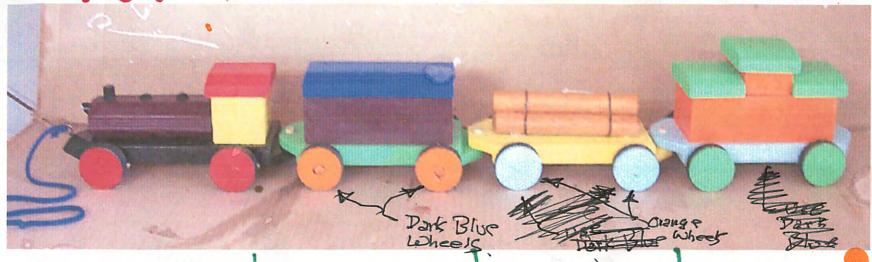

| ENGINE:   | Chassis Cab Boiler Boiler Roof Wheels Headlight Smokestack Boiler caps |                                                                      |
|-----------|------------------------------------------------------------------------|----------------------------------------------------------------------|
| BOXCAR:   | Chassis . — Body Roof Wheels                                           |                                                                      |
| FLAT CAR: | Chassis — Ligs Wheels                                                  | - Orange or / Tour<br>- Natural<br>- Black treat<br>Orange or / Tour |
| CABOOSE   | ; Chassis Body Lookoot Cab - Wheels  Roofs                             | The Vertilian That Yellow                                            |

### ENGINE

Roof - Red Cob - Yellow Boiler - Brown Chassis - Black Wheels - Red & BLACK

## BOX CAR

Root - Royal Blue Body - Brown Chassis - Lt. Gran Lements - Royal Ble

### FLAT CAR

## CABOOSE

Logs - Varniel Roof - Lt. Green Chassis - Yellow Body - Orange Wheels - Brang Chassis - Pastal Blue Wheek - Lt. Green

# TOY TRAIN COLOR SEHEME

# ENGINE

Wheels - red & black Chassis - black Roff - red Boiler - brown Cab - yellow Brow Smokestack - black Boiler lids - black Headight plack & white

## BOX CAR

Clover Mist

Chassis- yellow

Roof - Brilliant ble Logs - Natural Roof

## LOGGINGICAR CABOOSE.

Wheels- Park blue wheels - Hint great

Chassis - Postal blue

Clover Mist

Body - Orange

TOY TRAIN COLOR SCHEME L Mint Green -Pide appleau.