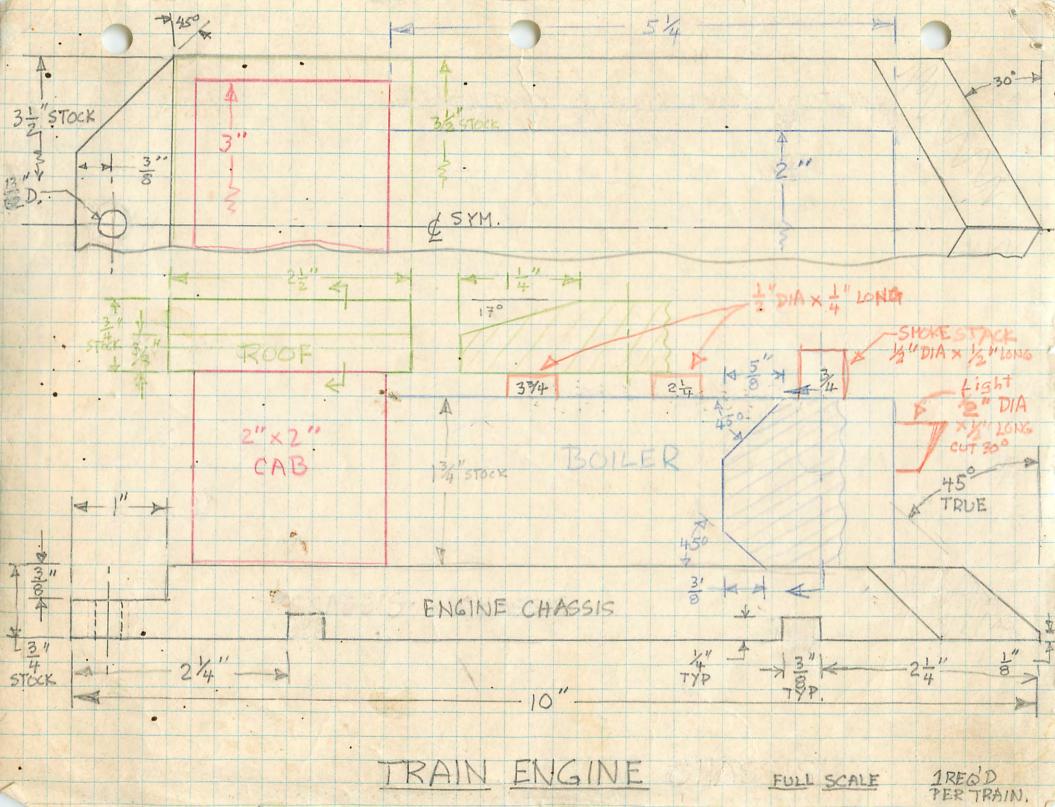

### ENGINE

Roof - Red Cob - Yellow Boiler - Brown Chassis - Black Wheels - Red & BLACK

# ENGINE

Wheels - red & black Chassis - black Roff - red Boiler - brown Cab - yellow Brow Smokestack - black Boiler lids - black Headight plack & white

## ENGINE

wheels - red a black Chassis - black

Roof - red

Boiler - redwood

Cab - forest green

Smokestack - black

Boiler Liks - black

Headlight - black & white