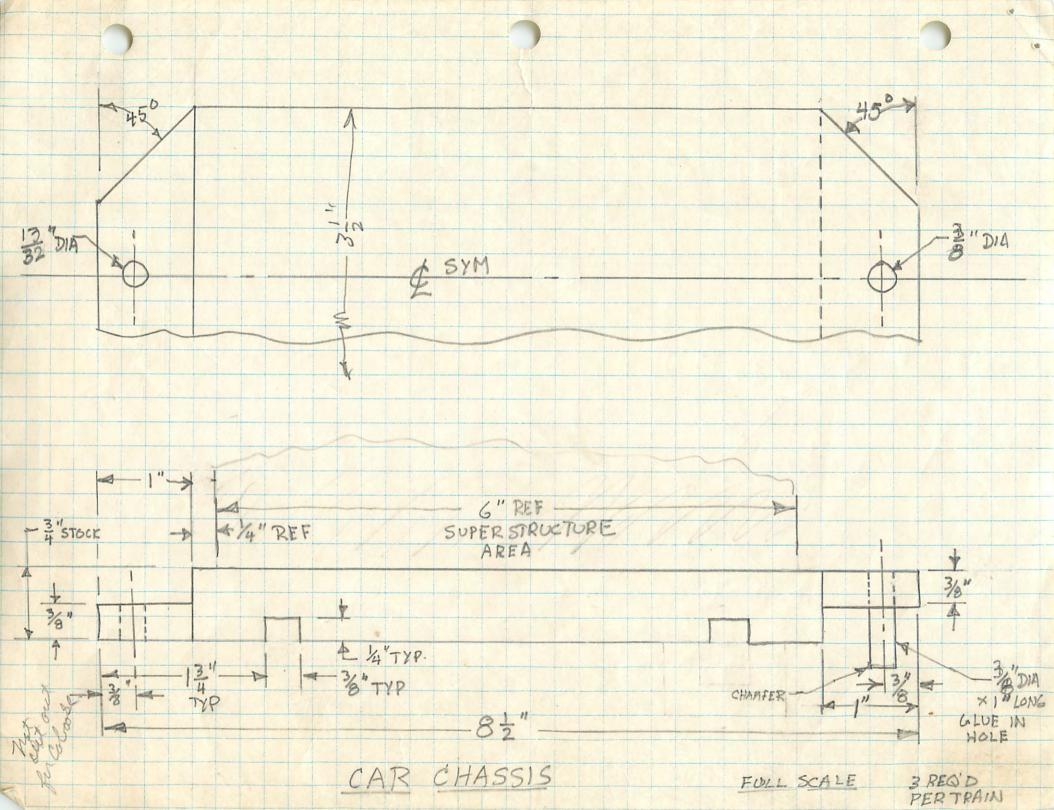

## BOX CAR

Root - Royal Blue Body - Brown Chassis - Lt. Gran Lements - Royal Ble

## BOX CAR

Clover Mist

Chassis- yellow

Roof - Brilliant ble Logs - Natural Roof

LOGGING CAR BOX CAR

Wheels- royal store wheels- pastel blue a black

Chassis - mint green Chassis - potreapple

Roof - royal blue

Body - brown primer Spray Varnish Polyura-hamp