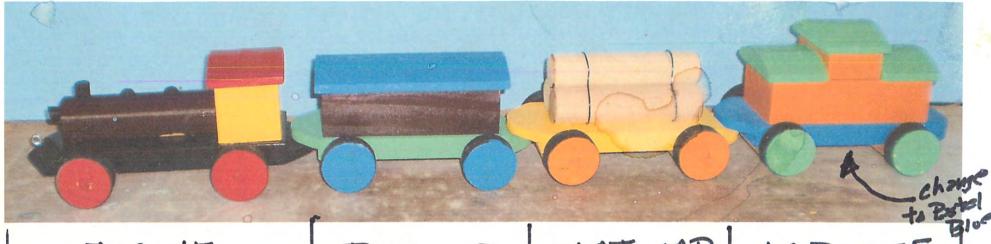

| ENGINE:   | Chassis Cab Boiler Boiler Roof Wheels Headlight Smokestack Boiler caps |                                                                      |
|-----------|------------------------------------------------------------------------|----------------------------------------------------------------------|
| BOXCAR:   | Chassis . — Body Roof Wheels                                           |                                                                      |
| FLAT CAR: | Chassis — Ligs Wheels                                                  | - Orange or / Tour<br>- Natural<br>- Black treat<br>Orange or / Tour |
| CABOOSE   | ; Chassis Body Lookoot Cab - Wheels  Roofs                             | The Vertilian That Yellow                                            |

### ENGINE

Roof - Red Cob - Yellow Boiler - Brown Chassis - Black Wheels - Red & BLACK

## BOX CAR

Root - Royal Blue Body - Brown Chassis - Lt. Gran Lements - Royal Ble

### FLAT CAR

## CABOOSE

Logs - Varniel Roof - Lt. Green Chassis - Yellow Body - Orange Wheels - Brang Chassis - Pastal Blue Wheek - Lt. Green

# TOY TRAIN COLOR SEHEME

# ENGINE

Wheels - red & black Chassis - black Roff - red Boiler - brown Cab - yellow Brow Smokestack - black Boiler lids - black Headight plack & white

## BOX CAR

Clover Mist

Chassis- yellow

Roof - Brilliant ble Logs - Natural Roof

## LOGGINGICAR CABOOSE.

Wheels- Park blue wheels - Hint great

Chassis - Postal blue

Clover Mist

Body - Orange

TOY TRAIN COLOR SCHEME L Mint Green -Pide appleau.