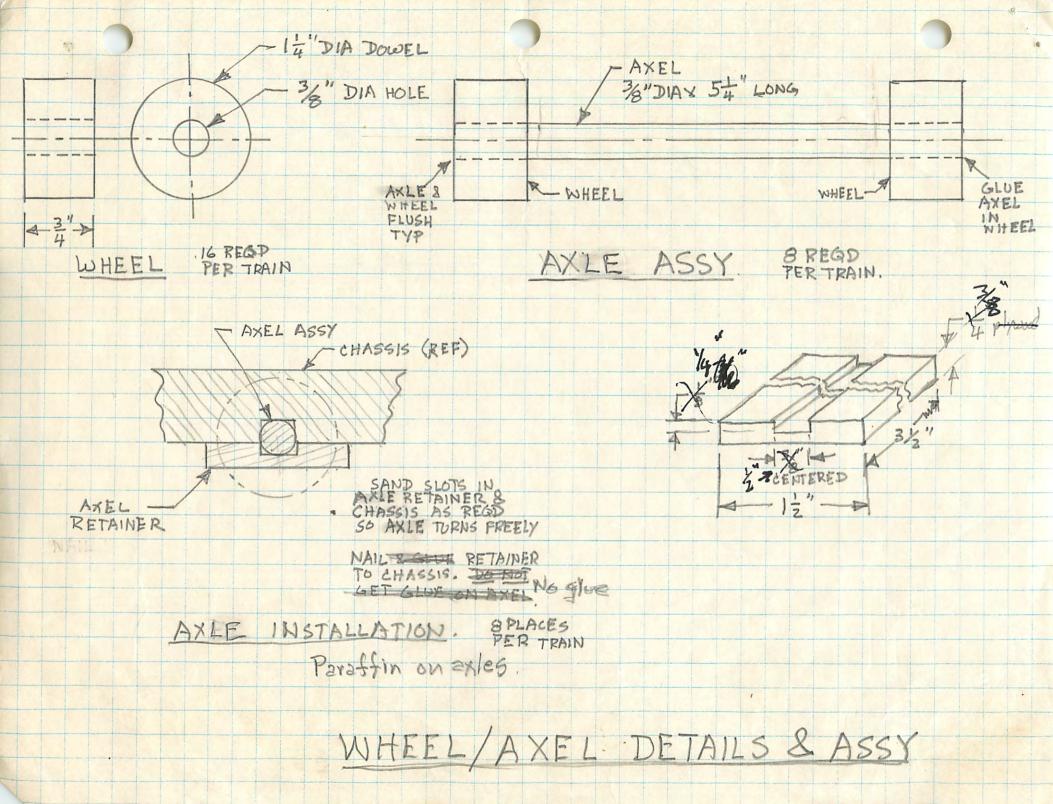

| ENGINE:   | Chassis Cab Boiler Boiler Roof Wheels Headlight Smokestack Boiler caps |                                                                      |
|-----------|------------------------------------------------------------------------|----------------------------------------------------------------------|
| BOXCAR:   | Chassis . — Body Roof Wheels                                           |                                                                      |
| FLAT CAR: | Chassis — Ligs Wheels                                                  | - Orange or / Tour<br>- Natural<br>- Black treat<br>Orange or / Tour |
| CABOOSE   | ; Chassis Body Lookoot Cab - Wheels  Roofs                             | The Vertilian That Yellow                                            |