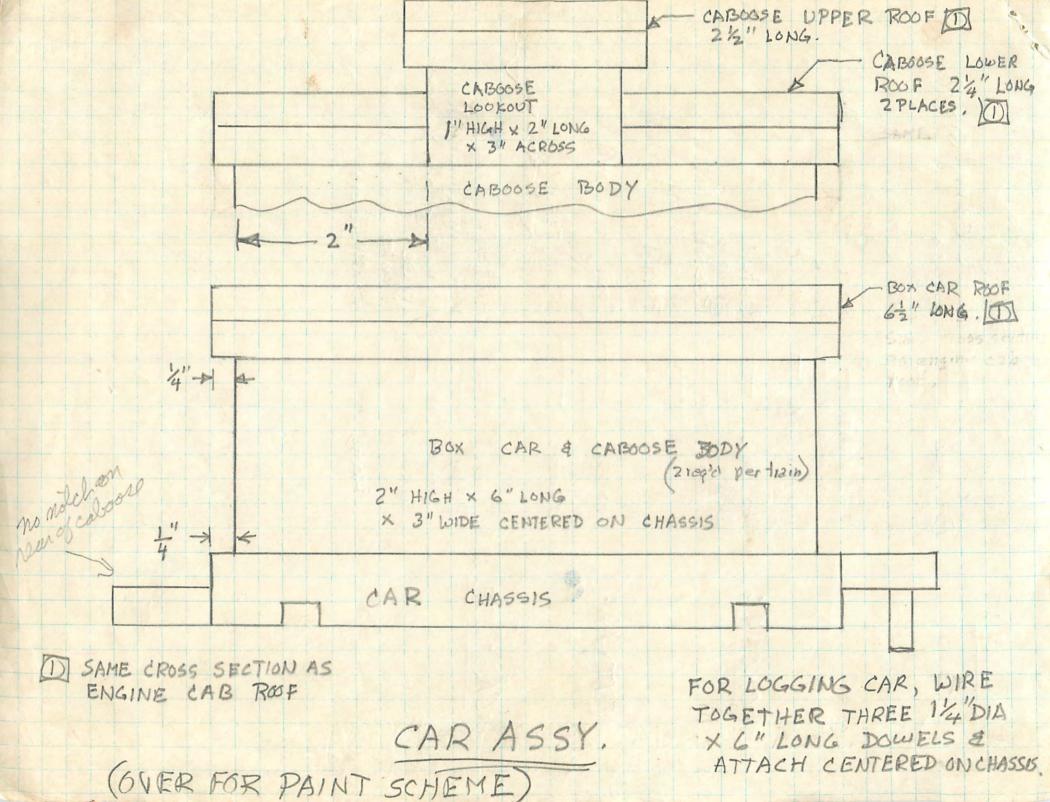

## CABOOSE

Logs - Varniel Roof - Lt. Green Chassis - Yellow Body - Orange Wheels - Brang Chassis - Pastal Blue Wheek - Lt. Green

## LOGGINGICAR CABOOSE.

Wheels- Park blue wheels - Hint great

Chassis - Postal blue

Clover Mist

Body - Orange

TOY TRAIN COLOR SCHEME L Mint Green -Pide appleau.

#### CABOOSE

wheels - cathing green

chassis - pastel blue

Roof - cathip green

Body - orange